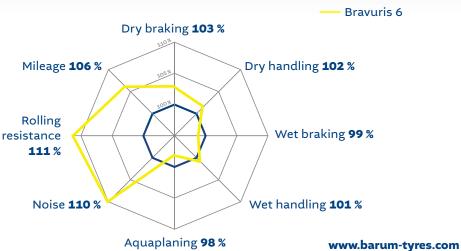

# WHY SHOULD I CHOOSE BRAVURIS 6?

Because you don't know what you'll encounter on the road. It's enough if your tires do. The new BRAVURIS 6 summer tires are designed to deliver well-balanced performance on all your drives. With lower noise levels, reduced rolling resistance, and higher mileage, BRAVURIS 6 offers a comfortable and enjoyable ride all summer long. See why BRAVURIS 6 loves summer as much as you do.

## Superb dry performance

Every detail designed for maximum control. The larger tire surface and optimized tread pattern offer better grip, ensuring confident braking and handling on dry roads. With BRAVURIS 6, you can rely on a smooth, safe ride, even when rainy weather challenges your drive.

# **High mileage**

Longer-lasting, more sustainable.
BRAVURIS 6 is designed to give you more kilometers on the road, thanks to its durable tread and integrated design. Good things are meant to last – that's why with Barum BRAVURIS 6 you can enjoy the ride even more, and not just for one season.

### Low rolling resistance

Designed for efficiency. BRAVURIS 6 features a new tread compound and optimized tire contour, ensuring smoother rolling and less tread deformation. The benefit for you? Savings on fuel or battery power, and reduced costs on the road.