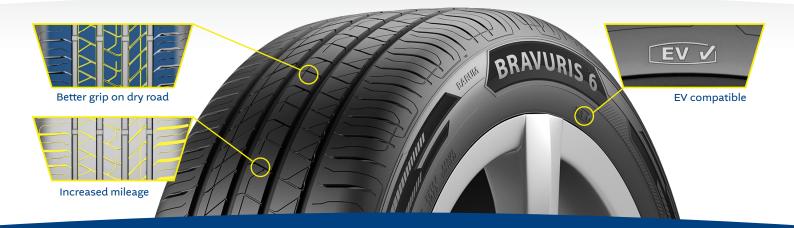

## Superb dry performance

Every detail designed for maximum control. The larger tire surface and optimized tread pattern offer better grip, ensuring confident braking and handling on dry roads. With BRAVURIS 6, you can rely on a smooth, safe ride, even when rainy weather challenges your drive.

# **High mileage**

Longer-lasting, more sustainable.
BRAVURIS 6 is designed to give you more kilometers on the road, thanks to its durable tread and integrated design. Good things are meant to last – that's why with Barum BRAVURIS 6 you can enjoy the ride even more, and not just for one season.